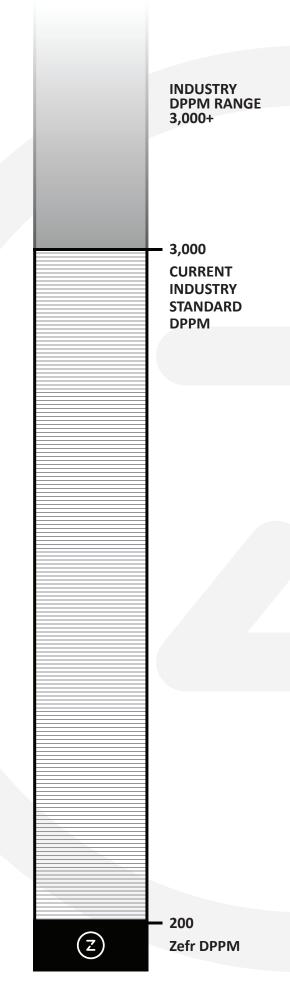

#### INDUSTRY STANDARD RELIABILITY LEVELS FOR MEMORY FALL SHORT

Current accepted Defective Parts per Million (DPPM) rates create challenges for HPC applications:

- Delays Platform Bring Up
- Inflates Maintenance Costs
- Reduces System Yield Rate

# Zefr (Zero Failure Rate) - eliminating over 90% of memory reliability failures.