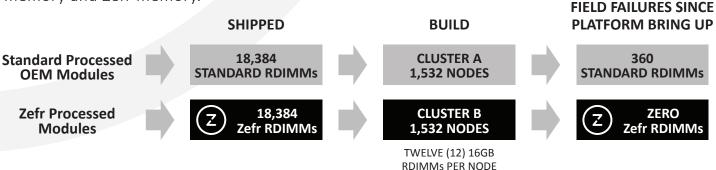

### Zefr CASE STUDY

A HPC System Integrator built identical systems with standard memory and Zefr memory.