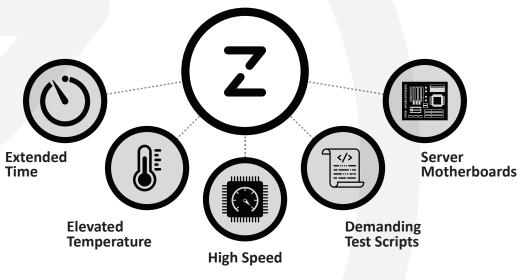

#### Zefr SCREENS MEMORY TO REAL-WORLD CONDITIONS

Zefr Memory has been intensely processed to filter out weak memory modules. The Zefr Process combines five key testing ingredients.